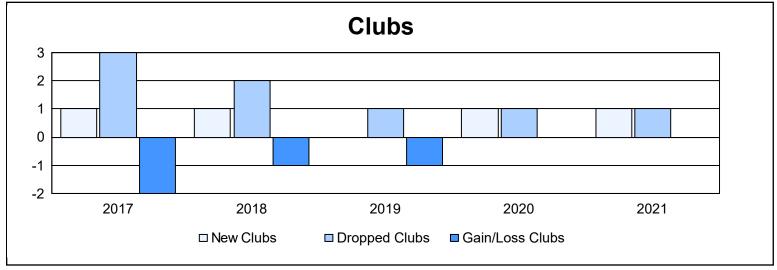

District 121 As of June 2021 Cumulative

| Year      | New<br>Clubs | Dropped<br>Clubs | Gain/<br>Loss<br>Clubs | New<br>Members | Charter<br>Members | Reinstate<br>Members | Transfer<br>Members | Total<br>Member<br>Added | Total<br>Members<br>Dropped | Gain/<br>Loss<br>Members |
|-----------|--------------|------------------|------------------------|----------------|--------------------|----------------------|---------------------|--------------------------|-----------------------------|--------------------------|
| 2016-2017 | 1            | 3                | -2                     | 81             | 57                 | 7                    | 2                   | 147                      | 117                         | 30                       |
| 2017-2018 | 1            | 2                | -1                     | 52             | 21                 | 0                    | 3                   | 76                       | 92                          | -16                      |
| 2018-2019 | 0            | 1                | -1                     | 50             | 5                  | 17                   | 5                   | 77                       | 133                         | -56                      |
| 2019-2020 | 1            | 1                | 0                      | 39             | 27                 | 8                    | 1                   | 75                       | 93                          | -18                      |
| 2020-2021 | 1            | 1                | 0                      | 23             | 23                 | 0                    | 0                   | 46                       | 69                          | -23                      |
| Average   | 1            | 2                | -1                     | 49             | 27                 | 6                    | 2                   | 84                       | 101                         | -17                      |